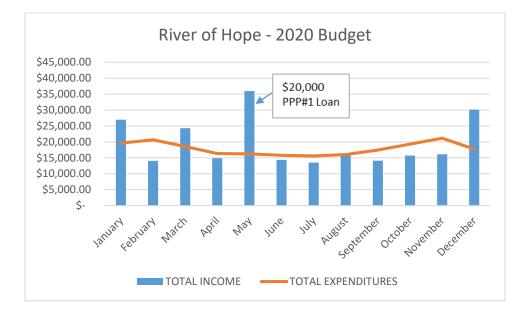

## River of Hope – Financial Report

- Net Cash Flow "Bottom Line" Summary Q1-Q3'21 (January-September)
  - 2021 Year-to-Date Positive Net Cash Flow = + \$12,759
    - NOTE: Q1 Includes PPP Loan #2 = \$30,000
      - PPP #2 Loan Forgiven on 7/29/21
      - Down \$5247 from end of Q3'20
  - Q3'21 (Jul-Sept) Negative Net Cash Flow = \$15,014
  - Bank Account Balances as of 9/30/2021
    - Savings = \$52,889
    - Checking = \$7003
  - Thanks to all who are contributing so generously to ROH!
  - We need your financial support to continue our mission in 2021... "Reforming Still Transforming Always"!