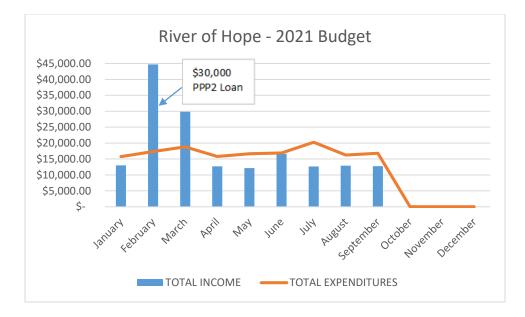

### <u>Q1-Q3 2021 (January – September)</u>

| River of Hope - ELCA                              |    |                   |    |                   |    |            |    |            |            |
|---------------------------------------------------|----|-------------------|----|-------------------|----|------------|----|------------|------------|
| Giving and Spending Plan with a Purpose for 2021  |    |                   |    |                   |    |            |    |            |            |
| We go out to transform lives though Jesus Christ. |    |                   |    |                   |    |            |    |            |            |
| Financial Report - Q1-Q3'21 (Jan - Sept)          |    |                   |    |                   | 20 | 21 vs 2020 | (  | Q1-Q3 2021 | Over/Under |
|                                                   |    | <u>Q1-Q3 2021</u> |    | <u>Q1-Q3 2020</u> |    | Difference |    | Budget     | Budget     |
| INCOME with purpose                               |    |                   |    |                   |    |            |    |            |            |
| River of Hope Givers                              |    |                   |    |                   |    |            |    |            |            |
| Auto-deposit                                      | \$ | 87,538            | \$ | 96,170            | \$ | (8,632)    | \$ | 100,017    | Under      |
| Given in worship                                  | \$ | 38,620            | \$ | 46,647            | \$ | (8,027)    | \$ | 48,513     | Under      |
| PPP Loan - CARES Act (Forgivable)                 | \$ | 30,000            | \$ | 20,000            | \$ | 10,000     | \$ | -          | Over       |
| Other                                             | \$ | 11,151            | \$ | 11,494            | \$ | (343)      | \$ | 19,503     | Under      |
| TOTAL INCOME                                      | \$ | 167,309           | \$ | 174,311           | \$ | (7,002)    | \$ | 168,033    | Under      |
| SPENDING with purpose                             |    |                   |    |                   |    |            |    |            |            |
| TOTAL STAFF SPENDING                              | \$ | 101,400           | \$ | 108,784           | \$ | (7,384)    | \$ | 105,413    | Under      |
| WORSHIP (Discipleship Practice)                   |    |                   |    |                   |    |            |    |            |            |
| TOTAL WORSHIP SPENDING                            | \$ | 15,063            | \$ | 9,537             | \$ | 5,526      | \$ | 20,250     | Under      |
| OFFICE (Outpost for ministry)                     |    |                   |    |                   |    |            |    |            |            |
| TOTAL OFFICE SPENDING                             | \$ | 20,349            | \$ | 17,716            | \$ | 2,633      | \$ | 18,909     | Over       |
| REACHING OUT (Invite)                             |    |                   |    |                   |    |            |    |            |            |
| TOTAL REACHING OUT SPENDING                       | \$ | 1,326             | \$ | 1,390             | \$ | (64)       | \$ | 2,400      | Under      |
| HOSPITALITY (Connect)                             |    |                   |    |                   |    |            |    |            |            |
| TOTAL HOSPITALITY SPENDING                        | \$ | 70                | \$ | 135               | \$ | (65)       | \$ | 300        | Under      |
| DISCIPLESHIP                                      |    |                   |    |                   |    |            |    |            |            |
| TOTAL DISCIPLESHIP SPENDING                       | \$ | 1,003             | \$ | 2,854             | \$ | (1,851)    | \$ | 6,525      | Under      |
| GIVING MONEY AWAY (We go out)                     |    |                   |    |                   |    |            |    |            |            |
| TOTAL DONATION SPENDING                           | \$ | 15,339            | \$ | 15,890            | \$ | (551)      | \$ | 17,853     | Under      |
| TOTAL INCOME                                      | \$ | 167,309           | \$ | 174,311           | \$ | (7,002)    | \$ | 168,033    | Under      |
| TOTAL EXPENDITURES                                |    | 154,550           | \$ |                   | \$ | (1,755)    |    | 171,650    | Under      |
| NET CASH FLOW                                     | \$ | 12,759            | \$ | 18,006            | \$ | (5,247)    | \$ | (3,617)    | Over       |

## River of Hope – Financial Report

- Net Cash Flow "Bottom Line" Summary Q1-Q3'21 (January-September)
  - 2021 Year-to-Date Positive Net Cash Flow = + \$12,759
    - NOTE: Q1 Includes PPP Loan #2 = \$30,000
      - PPP #2 Loan Forgiven on 7/29/21
      - Down \$5247 from end of Q3'20
  - Q3'21 (Jul-Sept) Negative Net Cash Flow = \$15,014
  - Bank Account Balances as of 9/30/2021
    - Savings = \$52,889
    - Checking = \$7003
  - Thanks to all who are contributing so generously to ROH!
  - We need your financial support to continue our mission in 2021... "Reforming Still Transforming Always"!

#### • Income/Simply Giving/Offering

- Total Q1-Q3'21 (Jan-Sept) = \$167,309
  - Down \$7002 from end of Q3'20
  - Total Income is under Q1-Q3 budget by \$724 (0.5% under Budget)
  - Highlights for Q3'21 (Jul-Sept)
    - Average Members in "Simply Giving" each month = 48
    - Auto-Deposit "Simply Giving" = \$25,748
    - Given in Worship = \$8704
    - Charitable Giving Programs = \$2810
    - Root Beer Treats/Fundraisers in the Park = \$560
    - Laundry Love = \$253
    - Erin's Kids = \$154

#### • Expenses

- Total Q1-Q3'21 (Jan-Sept) = \$154,550
  - Down \$1755 from end of Q3'20
  - Total Expenses are under Q1-Q3 Budget by \$17,100 (10% under Budget)
  - Total Expenses under Q1-Q3 Total Income by \$12,759 (7.5% under Income)
  - Highlights for Q3'21 (Jul-Sept)
    - Staff Expenses under Q3 budget
      - o 2 week Pastor Salary & Benefits overlap in July; different Benefits coverage
      - Reduced hours for Administrative position
      - Worship Expenses under Q3 budget
        - Event Center (11 indoor services + cancellation fees) = \$6060
    - Office Spending over Q3 budget
      - Insurance Installments: Liability & Worker's Comp = \$490
      - Annual PC Technical Support Contract = \$971
    - Reaching Out Spending under Q3 budget
    - Discipleship & Hospitality Spending under Q3 budget
    - Giving Money Away under Q3 budget
      - 10% tithe to SW MN Synod Benevolence = \$3445
      - Laundry Love (minimum \$200/month) = \$600
      - Common Cup (proceeds from Pottery Festival Fundraiser) = \$338